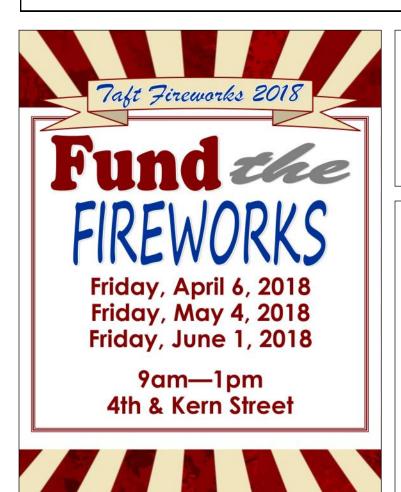

## March 2018 Newsletter

The Taft Chamber is planning for a busy Spring. In addition to organizing the car show, coming up in May, the Chamber is beginning the fundraising effort for the 2018 Taft Fireworks Show. There will be three "Fund the Fireworks" dates, the First Friday of April, May, and June to receive contributions from the community, which allows the show to be provided to our community for no charge.